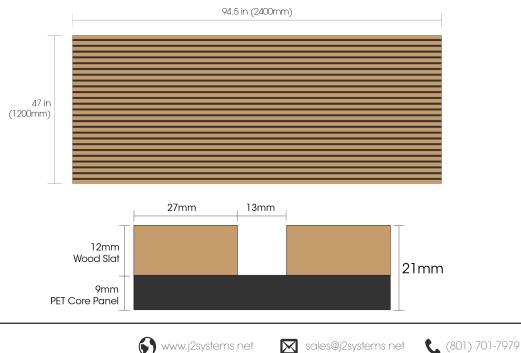

| STYLE:                   | Wall or ceiling mounted panels, slat width and spacing can be varied and customized.                                  |
|--------------------------|-----------------------------------------------------------------------------------------------------------------------|
| COMPOSITION:             | Wood Veneer with varnish, Black 27 PET Felt Core, MDF Backing                                                         |
| THICKNESS:               | 12mm/15mm/18mm Wood Strip + 9mm PET Core Panel                                                                        |
| <b>PET DENSITY</b> :     | 1900g/sqm-2400g/sqm (approx 12pcf)                                                                                    |
| <b>DIMENSIONS:</b>       | Max Size: 94.5in x 47in x 0.86in (2400mm x 1200mm x 22mm)                                                             |
| FIRE RATING:             | ASTM E84 – Class B (Class A panels available on request)                                                              |
| <b>APPLICATION:</b>      | Ceiling or wall mount                                                                                                 |
| HARDWARE & INSTALLATION: | Panels may be applied directly to wall and ceiling surfaces using construction adhesive, wood frame, or finish nails. |

4-year warranty against workmanship and manufacturing defects

PRODUCT **DIAGRAM:** 

**J2 SYSTEMS** 

WARRANTY: