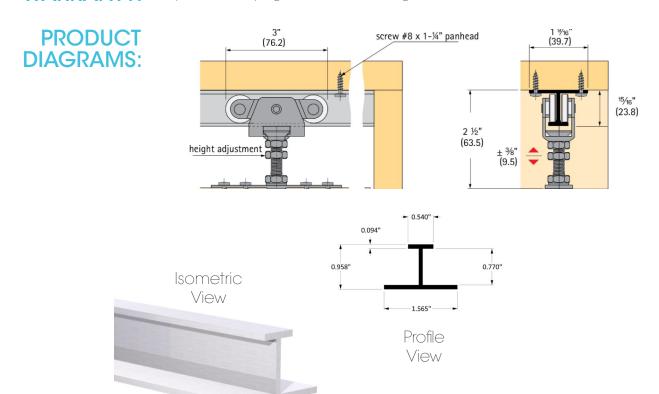

**STYLE:** Single track

**COMPOSITION:** Aluminum

**DIMENSIONS:** Up to 12ft for single piece. See below for additional details

**APPLICATION:** Ceiling-mount

HARDWARE & INSTALLATION:

Includes single track, two carriers per panel, hardware to attach carrier to panel. Fastners to attach to the structure not included due to varying ceiling substrates and requirements.