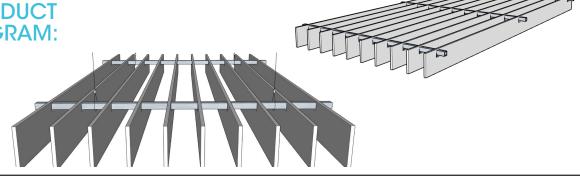

**WARRANTY**· 4-year warranty against workmanship and manufacturing defects

**PRODUCT DIAGRAM:** 

**ACOUSTIC NRC:** Up to 0.75, depending on mounting method and configuration

**APPLICATION:** Ceiling

HARDWARE & **INSTALLATION:**  Baffle Systems include notched mounting rails (two or three rails, depending on the length and design of baffle blade, and notch spacing is customizable) and 5ft lengths of 1/16" cable and cable adjusters (four cables and adjusters for shorter baffles, six cables and adjusters for longer baffles). Due to varying ceilina layouts and substrates, contractor is required to supply ceiling mounting hardware. Specific hardware is available upon request.