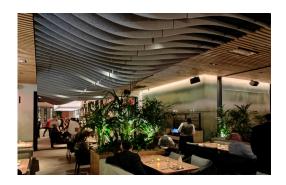

## J2 PET Felt Wave Baffle System

## PRODUCT DATA AND SPECIFICATIONS

J2 PET Acoustic Felt Baffle Systems are designed to trap noise and reverberation while adding style and substance to overhead spaces. Our ceiling systems are made from J2 PET Acoustic Felt.

- ✓ Eco-friendly
- √ 34 Color Options
- ✓ Great For Overhead Spaces

STYLE: Suspended Ceiling Baffle System

**COMPOSITION:** 100% PET (>75% recycled PET material)

THICKNESS: 9mm, 12mm, and 24mm (double layer 12mm) available on request