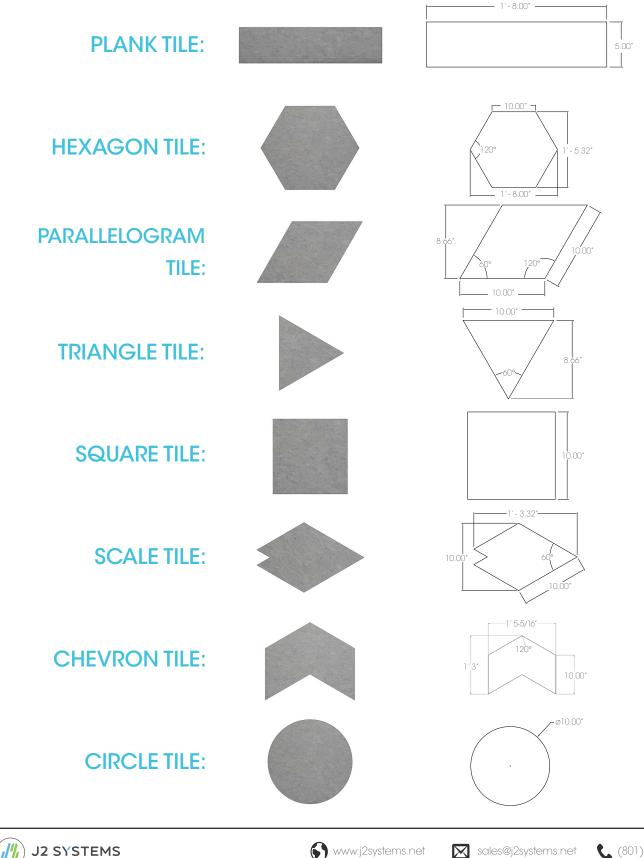

LT NRC COMPARISON:**

| Frequency/Hz | 100  | 125  | 160  | 200  | 250  | 315  | 400  | 500  | 630  | 800  | 1000 | 1250 | 1600 | 2000 | 2500 | 3150 | 4000 | NRC  |
|--------------|------|------|------|------|------|------|------|------|------|------|------|------|------|------|------|------|------|------|
| No Cavity    | 0.04 | 0.03 | 0.04 | 0.05 | 0.06 | 0.10 | 0.11 | 0.22 | 0.30 | 0.43 | 0.55 | 0.65 | 0.73 | 0.82 | 0.92 | 0.98 | 1.03 | 0.40 |
| 50mm / 2in   | 0.16 | 0.16 | 0.19 | 0.29 | 0.38 | 0.48 | 0.61 | 0.75 | 0.83 | 0.97 | 0.97 | 0.93 | 0.96 | 0.91 | 0.86 | 0.83 | 0.89 | 0.75 |
| 150mm / 6in  | 0.26 | 0.37 | 0.41 | 0.62 | 0.68 | 0.82 | 0.89 | 0.98 | 0.90 | 0.92 | 0.81 | 0.75 | 0.82 | 0.87 | 0.87 | 0.90 | 0.90 | 0.85 |







## J2 PET Felt Tiles

STYLE OPTIONS AND STANDARD SIZES