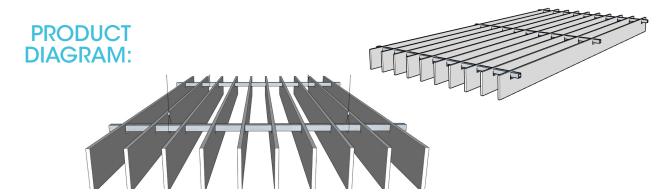

**ACOUSTIC NRC:** Up to 0.75, depending on mounting method and configuration

**APPLICATION:** Ceiling

Baffle Systems include notched mounting rails (two or three rails, depending on the length and design of baffle blade, and notch spacing is customizable) and 5ft lengths of 1/16" cable and cable adjusters (four cables and adjusters for shorter baffles, six cables and adjusters for longer baffles). Due to varying ceiling layouts and substrates, contractor is required to supply ceiling mounting hardware.