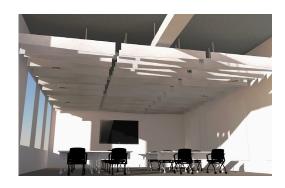

## J2 PET Felt Switch Baffle System

## PRODUCT DATA AND SPECIFICATIONS

J2 PET Acoustic Felt Baffle Systems are designed to trap noise and reverberation while adding style and substance to overhead spaces. Our ceiling systems are made from J2 PET Acoustic Felt.

**ACOUSTIC NRC:** Up to 0.75, depending on mounting method and configuration

**APPLICATION:** Ceiling

Baffle Systems include notched mounting rails (two or three rails, depending on the length and design of baffle blade, and notch spacing is customizable) and 5ft lengths of 1/16" cable and cable adjusters (four cables and adjusters for shorter baffles, six cables and adjusters for longer baffles). Due to varying ceiling layouts and substrates, contractor is required to supply ceiling mounting hardware.