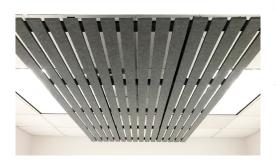

## PRODUCT DATA AND SPECIFICATIONS

J2 Slat Linear Acoustic System is an acoustic ceiling and wall system that requires no compromise between design and performance. The Slat Linear Ceiling System provides a unique, eye-catching texture wherever it is applied. Add visual interest by varying colors, or even creating gradients.

- ✓ Eco-friendly
- ✓ Durable

- ✓ PET Acoustic Felt
- ✓ 34 Color Options

| COMPOSITION:  | 100% PET Acoustic Felt (>75% recycled PET material), aluminum rails |
|---------------|---------------------------------------------------------------------|
| THICKNESS:    | 12mm                                                                |
| DIMENSIONS:   | 4ft x 8ft, 8ft x 8ft (nominal sizes), Custom sizes available        |
| FIRE RATING:  | ASTM E84-16 Class B (Class A panels available on request)           |
| ACOUSTIC NRC: | 0.65-0.90 (Estimated. System has not yet been tested)               |
| APPLICATION:  | Ceiling or wall system                                              |
| WARRANTY:     | 4-year warranty against manufacturing defects                       |
|               | Slat Linear Acoustic System includes mounting rails, cable adjuster |