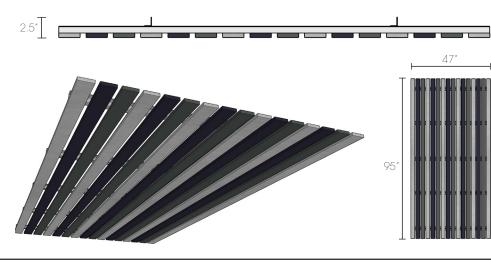

- ✓ Eco-friendly
- ✓ Durable

- ✓ PET Acoustic Felt
- ✓ 34 Color Options

| COMPOSITION:  | 100% PET Acoustic Felt (>75% recycled PET material), aluminum rails |
|---------------|---------------------------------------------------------------------|
| THICKNESS:    | 12mm                                                                |
| DIMENSIONS:   | 4ft x 8ft, 8ft x 8ft (nominal sizes), Custom sizes available        |
| FIRE RATING:  | ASTM E84-16 Class B (Class A panels available on request)           |
| ACOUSTIC NRC: | 0.65-0.90 (Estimated. System has not yet been tested)               |
| APPLICATION:  | Ceiling or wall system                                              |
| WARRANTY:     | 4-year warranty against manufacturing defects                       |
|               | Slat Linear Acoustic System includes mounting rails, cable adjuster |

**INSTALLATION:** 

Slat Linear Acoustic System includes mounting rails, cable adjusters, and aircraft cable for suspension. Mounting points are typically spaced 48in on center, no further than 24in from edge of system. Each cloud system includes four 5ft lengths of 1/16in cable and cable adjusters. Due to varying ceiling layouts and substrates, contractor is required to supply ceiling mounting hardware. Specific hardware for other mounting methods is available upon request.