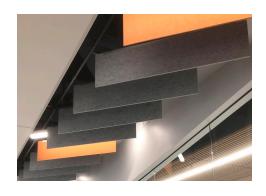

## J2 PET Felt Single Baffle

## PRODUCT DATA AND SPECIFICATIONS

J2 PET Acoustic Felt Baffles are designed to trap noise and reverberation while adding style and substance to overhead spaces. Our ceiling systems are made from J2 PET Acoustic Felt.

**ACOUSTIC NRC:** Up to 0.75, depending on mounting method and configuration

**APPLICATION:** Ceiling

HARDWARE & **INSTALLATION:**  Baffles are suspended using aircraft cable connected to cable adjusters. Each baffle includes two (2) 5ft lengths of 1/16" cable and cable adjusters. Hardware options include two (2) u-channel mounting brackets, (1) continuous bracket, or directly-attached studs. Due to varying ceiling layouts and substrates, contractor is required to supply ceiling mounting hardware. Specific hardware is available upon request.