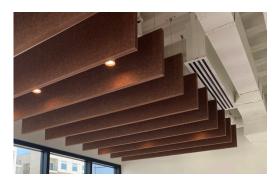

## J2 PET Felt Rectangle Baffle System

## PRODUCT DATA AND SPECIFICATIONS

J2 PET Acoustic Felt Baffle Systems are designed to trap noise and reverberation while adding style and substance to overhead spaces. Our ceiling systems are made from J2 PET Acoustic Felt.

- ✓ Eco-friendly
- √ 34 Color Options
- Great For Overhead Spaces

STYLE: Suspended Ceiling Baffle System

**COMPOSITION:** 100% PET (>75% recycled PET material)

THICKNESS: 9mm, 12mm, and 24mm (double layer 12mm) available on request

DENSITY: 1900g/sqm-2400g/sqm (approx 12pcf)

**DIMENSIONS:** Blade length up to 8ft, customizable blade height

FIRE RATING: ASTM E84 - Class B (Class A panels availabe on request, color options may vary)

**ACOUSTIC NRC:** Up to 0.75, depending on mounting method and configuration

**APPLICATION:** Ceiling

HARDWARE & INSTALLATION:

Baffle Systems include notched mounting rails (two or three rails, depending on the length and design of baffle blade, and notch spacing is customizable) and 5ft lengths of 1/16" cable and cable adjusters (four cables and adjusters for shorter baffles, six cables and adjusters for longer baffles). Due to varying ceiling layouts and substrates, contractor is required to supply ceiling mounting hardware. Specific hardware is available upon request.