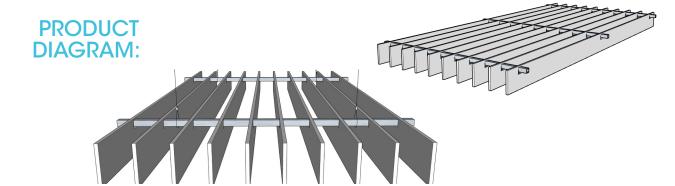

**ACOUSTIC NRC:** Up to 0.75, depending on mounting method and configuration

**APPLICATION:** Ceiling

HARDWARE & INSTALLATION:

Baffle Systems include notched mounting rails (two or three rails, depending on the length and design of baffle blade, and notch spacing is customizable) and 5ft lengths of 1/16" cable and cable adjusters (four cables and adjusters for shorter baffles, six cables and adjusters for longer baffles). Due to varying ceiling layouts and substrates, contractor is required to supply ceiling mounting hardware. Specific hardware is available upon request.