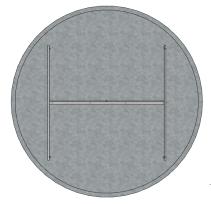

FIRE RATING: ASTM E84 - Class B (Class A available)

ACOUSTIC NRCL: Up to 0.95, depending on mounting method and configuration

**APPLICATION:** Suspended ceiling system

HARDWARE & **INSTALLATION:**  Horizontal clouds are suspended using aircraft cable attached to an L-metal back-mounted frame. Each cloud system includes 5ft lengths of 1/16" cable and cable adjusters. Due to varying ceiling layouts and substrates, contractor is required to supply ceiling mounting hardware. Specific hardware is available upon request.

**WARRANTY:** 4-year warranty against workmanship and manufacturing defects.

Top View