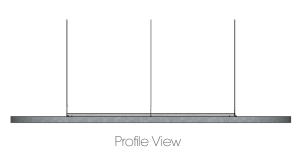

FIRE RATING: ASTM E84 - Class B (Class A available)

ACOUSTIC NRCL: Up to 0.95, depending on mounting method and configuration

**APPLICATION:** Suspended ceiling system

HARDWARE & **INSTALLATION:**  Horizontal clouds are suspended using aircraft cable attached to an L-metal back-mounted frame. Each cloud system includes 5ft lengths of 1/16" cable and cable adjusters. Due to varying ceiling layouts and substrates, contractor is required to supply ceiling mounting hardware. Specific hardware is available upon request.