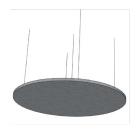

## PRODUCT DATA AND SPECIFICATIONS

J2 PET Acoustic Felt Horizontal Clouds bring shape and color to open-ceiling airspace. They are available various standard shapes, and custom shapes are optional.

- ▼ Eco-friendly
- ✓ Standard Shapes Available 
  ✓ 34 Color Options
- Custom Shapes Optional

STYLE: Horizontal Cloud

**COMPOSITION:** 100% PET (>75% recycled PET material)

> THICKNESS: 12mm, with 24mm perimeter, other custom thicknesses available

**DENSITY:** 1900g/sqm-2400g/sqm (approx 12pcf)

**DIMENSIONS:** Up to 47in x 47in surface