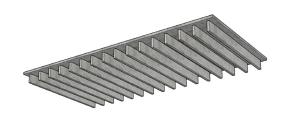

## PRODUCT DATA AND SPECIFICATIONS

With J2 PET Felt Acoustic Drop-In Baffle Tiles, t-grid ceilings don't need to be boring. Designed to fit into standard 2'x2' and 2'x4' ceiling grids, installation is simple and familiar.

2x2: 23.69in x 23.69in x 2.5in, 2x4: 23.69in x 47.69in x 2.5in (custom blade heights **DIMENSIONS:** 

are available)

**FIRE RATING:** ASTM E84 - Class B (Class A panels available on request)

All acoustic panel systems offer diverse sound absorption characteristics. Similar **ACOUSTIC NRC:** 