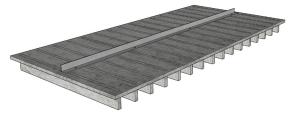

cloud systems have an NRC of between 0.65-0.90, however not all systems have

been tested for NRC ratings.

**APPLICATION:** Drop-in or direct ceiling mount

Tiles are provided in 2x2 or 2x4 formats, and can be placed in standard 9/16in HARDWARE & and 15/16in t-grid ceilings. Ceiling grid hardware is not included. Some assembly **INSTALLATION:** 

of the individual ceiling tiles is required.

**WARRANTY:** 4-year warranty against workmanship and manufacturing defects

**PRODUCT DIAGRAMS:** 