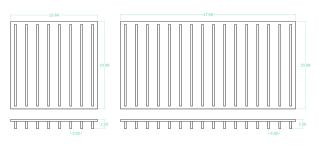

2x2: 23.69in x 23.69in x 2.5in, 2x4: 23.69in x 47.69in x 2.5in (custom blade heights **DIMENSIONS:** 

are available)

**FIRE RATING:** ASTM E84 - Class B (Class A panels available on request)

All acoustic panel systems offer diverse sound absorption characteristics. Similar **ACOUSTIC NRC:** 