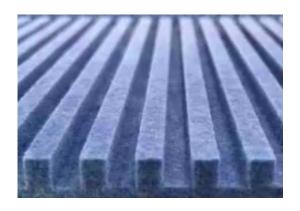

## PRODUCT DATA AND SPECIFICATIONS

J2 PET Etched Acoustic Felt panels add a stylish linear look and a rich texture to your interior space. Panels can be cut to various shapes and sizes to accommodate design specifications.

- ✓ Eco-friendly
- ✓ Linear Look
- ✔ Rich Texture
- Various Shapes
- ✓ Various Sizes
- → 34 Color Options

**COMPOSITION:** 100% PET (>75% recycled PET material)

THICKNESS: 9mm, 12mm, other custom thicknesses available