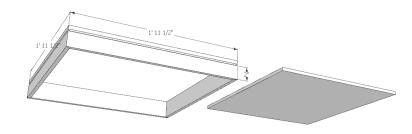

- ✓ Eco-friendly
- ✓ Hard-wearing

Durable

✓ 34 Color Options

STYLE: Drop-in T-Grid Baffle Tile

**COMPOSITION:** 100% PET (>75% recycled PET material)

> **DENSITY:** 1900g/sqm-2400g/sqm (approx 12pcf)

**DIMENSIONS:** Thickness: 0.5in (12mm), Height: 6in, Designed for 2ft x 2ft grid

single-piece construction retains the tile in place. **INSTALLATION:** 

**PRODUCT DIAGRAMS:** 