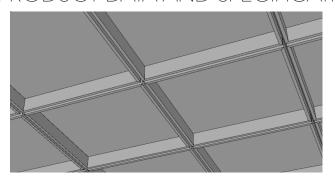

## PRODUCT DATA AND SPECIFICATIONS

J2 PET Acoustic Edge Lock Baffles are designed to elevate and enhance T-grid drop ceilings with simple and non-invasive installation. Our ceiling systems are made of J2 PET Acoustic Felt.

single-piece construction retains the tile in place. **INSTALLATION:** 

**PRODUCT DIAGRAMS:** 