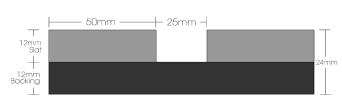

COMPOSITION: 100% PET (>75% recycled PET material)

THICKNESS: 24mm, and other custom thicknesses available

PET DENSITY: 1900g/sqm-2400g/sqm (approx 12pcf)

**DIMENSIONS:** 47.5 in x 95.5 in, or custom within those dimensions,

Standard slat width is 2 in

FIRE RATING: ASTM E84 - Class B (Class A panels available on request)

ACOUSTIC NRC: 0.50 to 0.90 - varies by pattern and thickness

**APPLICATION:** Ceiling or wall mount

HARDWARE & INSTALLATION:

## PRODUCT DIAGRAMS: