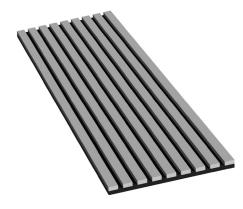

## PRODUCT DATA AND SPECIFICATIONS

J2 Batten Panels enhance the design of any space with an attractive linear look and strong acoustic performance. PET or Printed Wood Grain options are both available.

- Custom Patterns Optional
- ✓ Lightweight
- Varying Widths

- → 7 Wood Grain Print Options
- Enhances Acoustics
- ✓ 34 PET Color Options

STYLE: Wall or ceiling mounted panels, slat width and spacing can be varied and

Standard slat width is 2 in

FIRE RATING: ASTM E84 - Class B (Class A panels available on request)

ACOUSTIC NRC: 0.50 to 0.90 - varies by pattern and thickness

**APPLICATION:** Ceiling or wall mount

HARDWARE & INSTALLATION: