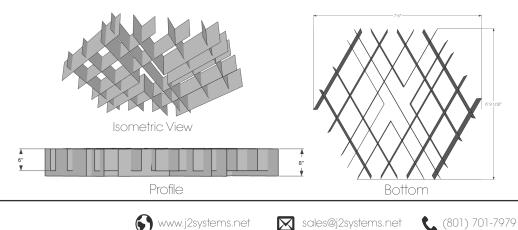

- Eco-friendly
- ✓ Unique Style
- ✓ 34 Color Options
- ✓ Great for Any Space

| STYLE:              | Cloud Grid                                                                                                                                            |
|---------------------|-------------------------------------------------------------------------------------------------------------------------------------------------------|
| COMPOSITION:        | 100% PET (>75% recycled PET material)                                                                                                                 |
| THICKNESS:          | 12mm, other custom thicknesses available                                                                                                              |
| <b>DENSITY</b> :    | 1900g/sqm-2400g/sqm (approx 12pcf)                                                                                                                    |
| DIMENSIONS:         | 7ft 6in x 6' 9-1/16" x 8in, Customizable blade height and spacing                                                                                     |
| FIRE RATING:        | ASTM E84 – Class B (Class A available on request)                                                                                                     |
| ACOUSTIC NRC:       | Similar J2 Systems Cloud Grids tested at up to 0.85                                                                                                   |
| <b>APPLICATION:</b> | Ceiling grid system                                                                                                                                   |
| HARDWARE &          | Cloud grid systems are suspended using aircraft cable from pre-drilled I<br>specific panels-typically 48in spacing on center no further than 24in fro |

WARRANTY: PRODUCT DIAGRAM:

**INSTALLATION:** 

**J2 SYSTEMS** 

4-year warranty against workmanship and manufacturing defects