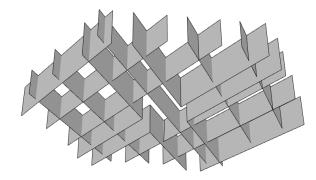

## J2 PET Acoustic Cloud Grid - Hex

## PRODUCT DATA AND SPECIFICATIONS

J2 PET Acoustic Cloud Grids add unique style and substance to any space while also providing excellent sound absorption. Our ceiling systems are made from J2 PET Acoustic Felt.

- Eco-friendly
- ✓ Unique Style
- ✓ 34 Color Options
- ✓ Great for Any Space

| STYLE:              | Cloud Grid                                                                                                                                            |
|---------------------|-------------------------------------------------------------------------------------------------------------------------------------------------------|
| COMPOSITION:        | 100% PET (>75% recycled PET material)                                                                                                                 |
| THICKNESS:          | 12mm, other custom thicknesses available                                                                                                              |
| <b>DENSITY</b> :    | 1900g/sqm-2400g/sqm (approx 12pcf)                                                                                                                    |
| DIMENSIONS:         | 7ft 6in x 6' 9-1/16" x 8in, Customizable blade height and spacing                                                                                     |
| FIRE RATING:        | ASTM E84 – Class B (Class A available on request)                                                                                                     |
| ACOUSTIC NRC:       | Similar J2 Systems Cloud Grids tested at up to 0.85                                                                                                   |
| <b>APPLICATION:</b> | Ceiling grid system                                                                                                                                   |
| HARDWARE &          | Cloud grid systems are suspended using aircraft cable from pre-drilled I<br>specific panels-typically 48in spacing on center no further than 24in fro |