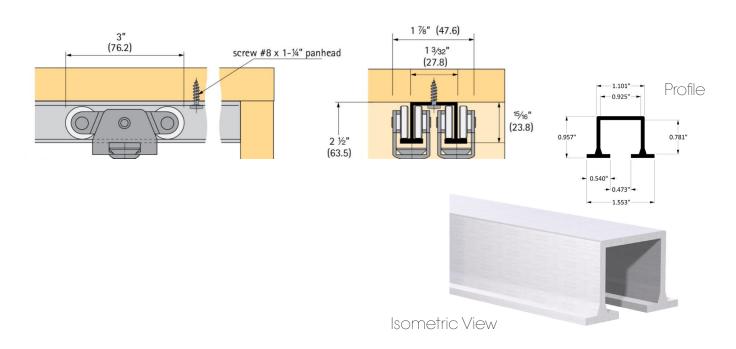

STYLE: Dual track

**COMPOSITION:** Aluminum

**DIMENSIONS:** Up to 12ft for single piece. See below for additional details

**APPLICATION:** Ceiling-mount

HARDWARE & INSTALLATION: Includes dual track, two carriers per panel, hardware to attach carrier to panel. Fastners to attach to the structure not included due to varying ceiling substrates and requirements.

**WARRANTY:** 1-year warranty against manufacturing defects

PRODUCT DIAGRAMS: